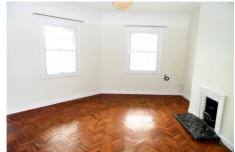

# <u>LIVING ROOM:- 14' 7" x 15' 3" (4.44m x 4.65m) at widest point.</u>

Dual aspect sashcord window with views of Hampton Court Palace. Feature fireplace with marble hearth.