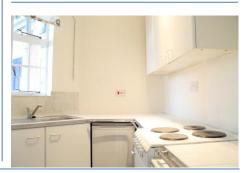

### KITCHEN:- 8' 1" x 7' 4" (2.46m x 2.24m) at widest point.

Rear aspect window. Tiled worksurfaces with fitted sink unit with mixer tap. Range of eye and base level units. Space for cooker, washing machine and fridge freezer.