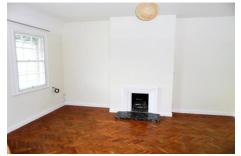

# <u>LIVING ROOM:- 14' 7" x 15' 3" (4.44m x 4.65m) at widest point.</u>

Dual aspect sashcord window with views of Hampton Court Palace. Feature fireplace with marble hearth.