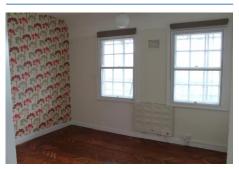

## BEDROOM ONE:- 12' x 9' 11" (3.66m x 3.02m)

Sashcord window with views of Hampton Court Bridge. Dimmer switch. Electric radiator. Parquet flooring.